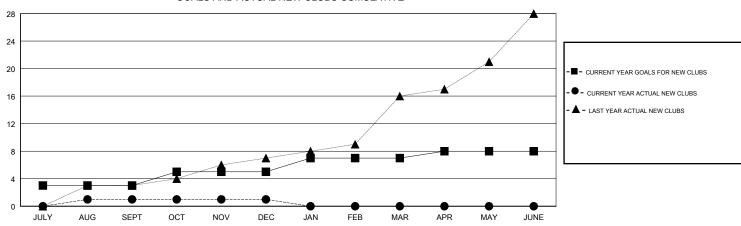

## GMT: N S SANKAR

| GMT: N S SAN  | KAR           |             | LOCA          | LOCATION INDIA                   |                           |                         |                                                    |  |
|---------------|---------------|-------------|---------------|----------------------------------|---------------------------|-------------------------|----------------------------------------------------|--|
|               | Club          | )S          |               | Members<br>RESULTS FOR 2017-2018 |                           |                         |                                                    |  |
|               | RESULTS FOR   | R 2017-2018 |               |                                  |                           |                         |                                                    |  |
| QUARTER       | NEW CLUB GOAL | NEW CLUBS   | DROPPED CLUBS | QUARTER                          | MEMBER GROWTH NET<br>GOAL | MEMBER GROWTH<br>ACTUAL | DROPPED<br>MEMBERS ACTUAL<br>(including transfers) |  |
| JULY/AUG/SEPT | 3             | 1           | 0             | JULY/AUG/SEPT                    | 225                       | 84                      | 157                                                |  |
| OCT/NOV/DEC   | 2             | 0           | 10            | OCT/NOV/DEC                      | 50                        | 91                      | 388                                                |  |
| JAN/FEB/MAR   | 2             | 0           | 0             | JAN/FEB/MAR                      | 100                       | 0                       | 0                                                  |  |
| APR/MAY/JUNE  | 1             | 0           | 0             | APR/MAY/JUNE                     | -25                       | 0                       | 0                                                  |  |