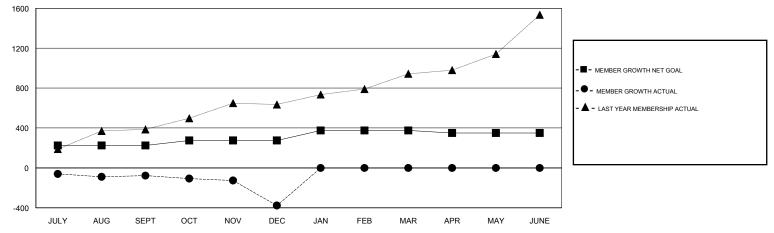

## GMT: N S SANKAR

| GMT: N S SAN  | KAR           |             | LOCA          | LOCATION INDIA                   |                           |                         |                                                    |  |
|---------------|---------------|-------------|---------------|----------------------------------|---------------------------|-------------------------|----------------------------------------------------|--|
|               | Club          | )S          |               | Members<br>RESULTS FOR 2017-2018 |                           |                         |                                                    |  |
|               | RESULTS FOR   | R 2017-2018 |               |                                  |                           |                         |                                                    |  |
| QUARTER       | NEW CLUB GOAL | NEW CLUBS   | DROPPED CLUBS | QUARTER                          | MEMBER GROWTH NET<br>GOAL | MEMBER GROWTH<br>ACTUAL | DROPPED<br>MEMBERS ACTUAL<br>(including transfers) |  |
| JULY/AUG/SEPT | 3             | 1           | 0             | JULY/AUG/SEPT                    | 225                       | 84                      | 157                                                |  |
| OCT/NOV/DEC   | 2             | 0           | 10            | OCT/NOV/DEC                      | 50                        | 91                      | 388                                                |  |
| JAN/FEB/MAR   | 2             | 0           | 0             | JAN/FEB/MAR                      | 100                       | 0                       | 0                                                  |  |
| APR/MAY/JUNE  | 1             | 0           | 0             | APR/MAY/JUNE                     | -25                       | 0                       | 0                                                  |  |